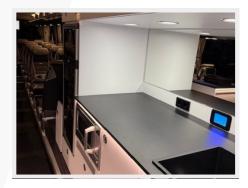

# **INTERIOR EQUIPMENT V36S**

- 36+1 leather seats, including 24 seats
- Catering kitchen with microwave oven
- 3 refrigerators
- Beer tap system for 6L kegs
- WMF fully automatic coffee machine

### **INTERIOR EQUIPMENT V40S**

- 40+1 leather seats, including 16 seats at 4 tables
- Catering kitchen with microwave oven
- 3 refrigerators
- Beer tap system for 6L kegs
- WMF fully automatic coffee machine