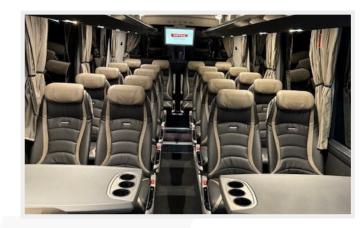

### **FLOOR PLAN**

V36S - 36+1 leather seats, including 24 seats at 6 tables.

V40S - 40+1 leather seats, including 16 seats at 4 tables

# **INTERIOR EQUIPMENT V36S**

- 36+1 leather seats, including 24 seats
- Catering kitchen with microwave oven
- 3 refrigerators
- Beer tap system for 6L kegs
- WMF fully automatic coffee machine

### **INTERIOR EQUIPMENT V40S**

- 40+1 leather seats, including 16 seats at 4 tables
- Catering kitchen with microwave oven
- 3 refrigerators
- Beer tap system for 6L kegs
- WMF fully automatic coffee machine