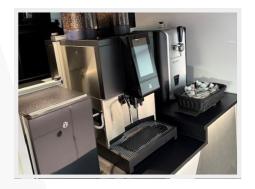

# **INTERIOR EQUIPMENT V36S**

- 36+1 leather seats, including 24 seats
- Catering kitchen with microwave oven
- 3 refrigerators
- Beer tap system for 6L kegs
- WMF fully automatic coffee machine

### **INTERIOR EQUIPMENT V40S**

- 40+1 leather seats, including 16 seats at 4 tables
- Catering kitchen with microwave oven
- 3 refrigerators
- Beer tap system for 6L kegs
- WMF fully automatic coffee machine