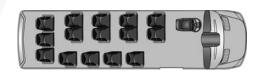

#### **FLOOR PLAN**

Minibus Sprinter V15 | 15 Seats optionally without, or with a table and 4 vis-à-vis seats

Minibus Sprinter V17 | 17 seats