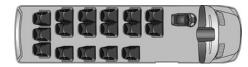

#### **FLOOR PLAN**

Minibus Sprinter V15 | 15 Seats optionally without, or with a table and 4 vis-à-vis seats

Minibus Sprinter V17 | 17 seats