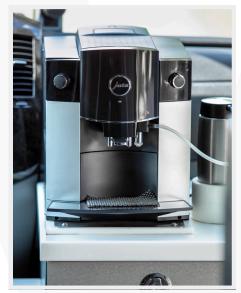

#### INTERIOR EQUIPMENT

- 15/17 seats
- Conference table
- Air conditioning
- Refrigerator
- Coffee machine
- DVD player incl. 15" TFT display
- 230V sockets for laptops, chargers, etc.

Extremely low emissions of exhaust gases/particulate matter (complies with EURO 6)