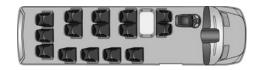

#### **FLOOR PLAN**

Minibus Sprinter V15 | 15 Seats optionally without, or with a table and 4 vis-à-vis seats

Minibus Sprinter V17 | 17 seats