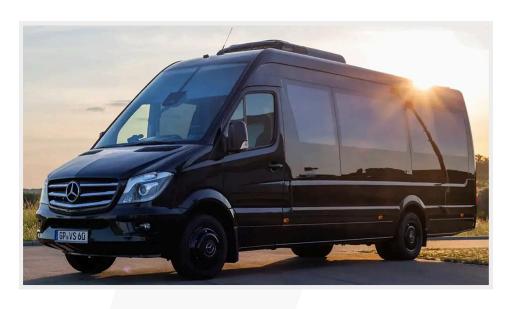

## The Mercedes-Benz minibus is ideal for small groups.

Whether it's an airport or trade fair transfer, chauffeuring wedding guests, or use at corporate events, the compact Sprinter offers space for up to 17 passengers.

#### **EXTERIOR EQUIPMENT**

- Exterior color: black
- Polished aluminum rims
- No exterior advertising, no branding
- Privacy glass, dark tinted